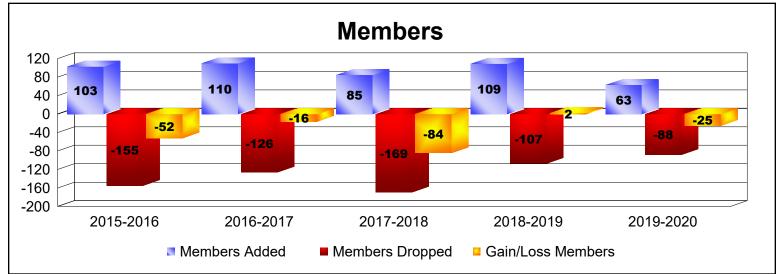

| Year      | New<br>Clubs | Dropped<br>Clubs | Gain/<br>Loss<br>Clubs | New<br>Members | Charter<br>Members | Reinstate<br>Members | Transfer<br>Members | Total<br>Member<br>Added | Total<br>Members<br>Dropped | Gain/<br>Loss<br>Members |
|-----------|--------------|------------------|------------------------|----------------|--------------------|----------------------|---------------------|--------------------------|-----------------------------|--------------------------|
| 2015-2016 | 0            | -1               | -1                     | 86             | 1                  | 13                   | 3                   | 103                      | -155                        | -52                      |
| 2016-2017 | 0            | 0                | 0                      | 101            | 1                  | 3                    | 5                   | 110                      | -126                        | -16                      |
| 2017-2018 | 0            | -1               | -1                     | 76             | 0                  | 5                    | 4                   | 85                       | -169                        | -84                      |
| 2018-2019 | 1            | 0                | 1                      | 76             | 26                 | 6                    | 1                   | 109                      | -107                        | 2                        |
| 2019-2020 | 0            | 0                | 0                      | 55             | 1                  | 3                    | 4                   | 63                       | -88                         | -25                      |
| Average   | 0            | 0                | 0                      | 79             | 6                  | 6                    | 3                   | 94                       | -129                        | -35                      |