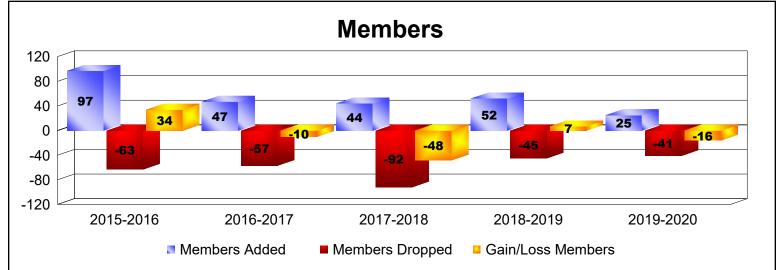

MBR0065 Page 1 of 2 7/7/2020 3:39:11AM

| Year      | New<br>Clubs | Dropped<br>Clubs | Gain/<br>Loss<br>Clubs | New<br>Members | Charter<br>Members | Reinstate<br>Members | Transfer<br>Members | Total<br>Member<br>Added | Total<br>Members<br>Dropped | Gain/<br>Loss<br>Members |
|-----------|--------------|------------------|------------------------|----------------|--------------------|----------------------|---------------------|--------------------------|-----------------------------|--------------------------|
| 2015-2016 | 1            | -1               | 0                      | 49             | 34                 | 2                    | 12                  | 97                       | -63                         | 34                       |
| 2016-2017 | 0            | -1               | -1                     | 44             | 2                  | 0                    | 1                   | 47                       | -57                         | -10                      |
| 2017-2018 | 0            | -1               | -1                     | 36             | 0                  | 4                    | 4                   | 44                       | -92                         | -48                      |
| 2018-2019 | 0            | 0                | 0                      | 49             | 0                  | 1                    | 2                   | 52                       | -45                         | 7                        |
| 2019-2020 | 0            | 0                | 0                      | 22             | 0                  | 1                    | 2                   | 25                       | -41                         | -16                      |
| Average   | 0            | -1               | 0                      | 40             | 7                  | 2                    | 4                   | 53                       | -60                         | -7                       |