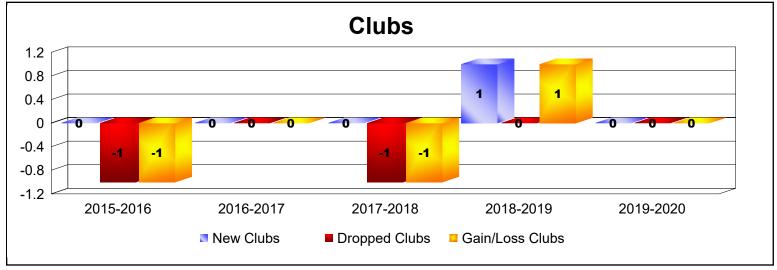

| Year      | New<br>Clubs | Dropped<br>Clubs | Gain/<br>Loss<br>Clubs | New<br>Members | Charter<br>Members | Reinstate<br>Members | Transfer<br>Members | Total<br>Member<br>Added | Total<br>Members<br>Dropped | Gain/<br>Loss<br>Members |
|-----------|--------------|------------------|------------------------|----------------|--------------------|----------------------|---------------------|--------------------------|-----------------------------|--------------------------|
| 2015-2016 | 0            | -1               | -1                     | 86             | 1                  | 13                   | 3                   | 103                      | -155                        | -52                      |
| 2016-2017 | 0            | 0                | 0                      | 101            | 1                  | 3                    | 5                   | 110                      | -126                        | -16                      |
| 2017-2018 | 0            | -1               | -1                     | 76             | 0                  | 5                    | 4                   | 85                       | -169                        | -84                      |
| 2018-2019 | 1            | 0                | 1                      | 76             | 26                 | 6                    | 1                   | 109                      | -107                        | 2                        |
| 2019-2020 | 0            | 0                | 0                      | 55             | 1                  | 3                    | 4                   | 63                       | -88                         | -25                      |
| Average   | 0            | 0                | 0                      | 79             | 6                  | 6                    | 3                   | 94                       | -129                        | -35                      |