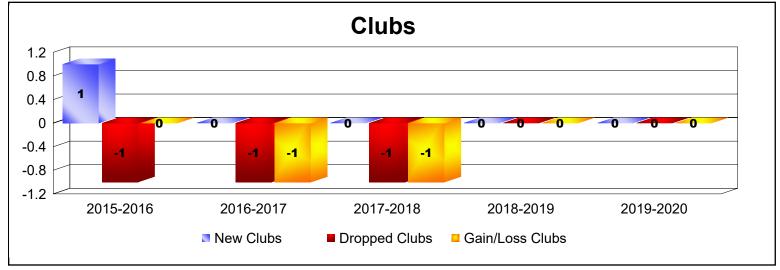

MBR0065 Page 1 of 2 7/7/2020 3:39:11AM

| Year      | New<br>Clubs | Dropped<br>Clubs | Gain/<br>Loss<br>Clubs | New<br>Members | Charter<br>Members | Reinstate<br>Members | Transfer<br>Members | Total<br>Member<br>Added | Total<br>Members<br>Dropped | Gain/<br>Loss<br>Members |
|-----------|--------------|------------------|------------------------|----------------|--------------------|----------------------|---------------------|--------------------------|-----------------------------|--------------------------|
| 2015-2016 | 1            | -1               | 0                      | 49             | 34                 | 2                    | 12                  | 97                       | -63                         | 34                       |
| 2016-2017 | 0            | -1               | -1                     | 44             | 2                  | 0                    | 1                   | 47                       | -57                         | -10                      |
| 2017-2018 | 0            | -1               | -1                     | 36             | 0                  | 4                    | 4                   | 44                       | -92                         | -48                      |
| 2018-2019 | 0            | 0                | 0                      | 49             | 0                  | 1                    | 2                   | 52                       | -45                         | 7                        |
| 2019-2020 | 0            | 0                | 0                      | 22             | 0                  | 1                    | 2                   | 25                       | -41                         | -16                      |
| Average   | 0            | -1               | 0                      | 40             | 7                  | 2                    | 4                   | 53                       | -60                         | -7                       |